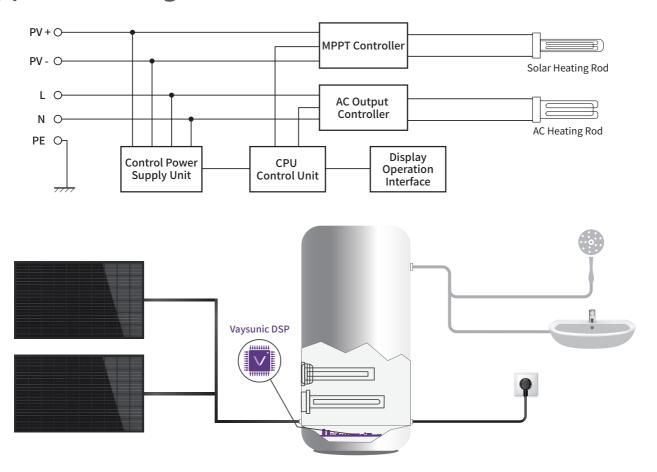

## **Solar Hybrid Water Heating**

V series 100L/150L/200L/300L

The photovoltaic water heater is directly connected to the solar panel, powered by solar mainly on sunny days and AC on rainy days, and can be automatically switched. The AC/DC dual heating element utilizes solar energy for power generation, with an efficiency of up to 99% that of the MPPT solar heating controller, greatly reducing the energy consumption of the AC Grid.

- MPPT controller technology
- Up to 99% conversion efficiency
- High reliability & long service life
- No regional & seasonal restrictions
- Easy installation and maintenance
- WiFi monitoring and remotely setting