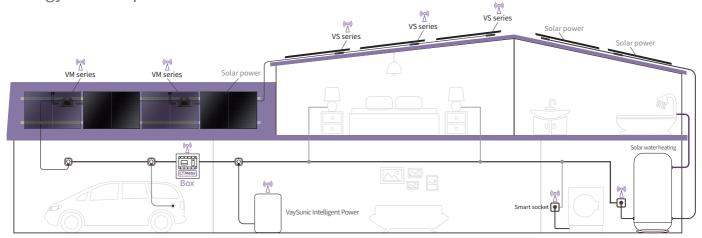

## **Solar Hybrid Water Heating**

V series 100L/150L/200L/300L



The photovoltaic water heater is directly connected to the solar panel, powered by solar mainly on sunny days and AC on rainy days, and can be automatically switched. The AC/DC dual heating element utilizes solar energy for power generation, with an efficiency of up to 99% that of the MPPT solar heating controller, greatly reducing the energy consumption of the AC Grid.



- MPPT controller technology
- Up to 99% conversion efficiency
- High reliability & long service life
- No regional & seasonal restrictions
- Easy installation and maintenance
- WiFi monitoring and remotely setting

## **Application Diagram**



## **Technical Specifications**

| Model                     | VSWH-V100L                                      | VSWH-V150L    | VSWH-V200L    | VSWH-V300L    |
|---------------------------|-------------------------------------------------|---------------|---------------|---------------|
| Volume                    | 100L                                            | 150L          | 200L          | 300L          |
| Solar                     |                                                 |               |               |               |
| Solar