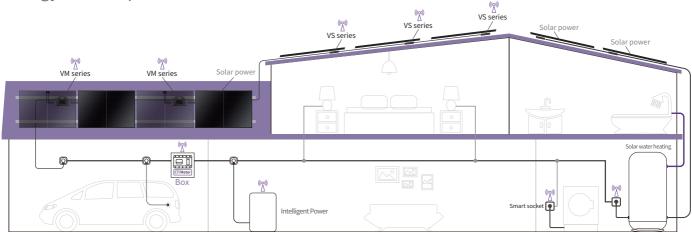

## **MÄC VOLT**

## **Solar Hybrid Water Heating**

V series 100L/150L/200L/300L



The photovoltaic water heater is directly connected to the solar panel, powered by solar mainly on sunny days and AC on rainy days, and can be automatically switched. The AC/DC dual heating element utilizes solar energy for power generation, with an efficiency of up to 99% that of the MPPT solar heating controller, greatly reducing the energy consumption of the AC Grid.



- MPPT controller technology
- Up to 99% conversion efficiency
- High reliability & long service life
- No regional & seasonal restrictions
- Easy installation and maintenance
- WiFi monitoring and remotely setting

## **Application Diagram**



VSWH-V

## **Technical Specifications**

| Model                     | VSWH-V100L                                      | VSWH-V150L    | VSWH-V200L    | VSWH-V300L    |
|---------------------------|-------------------------------------------------|---------------|---------------|---------------|
| Volume                    | 100L                                            | 150L          | 200L          | 300L          |
| Solar                     |                                                 |               |               |               |