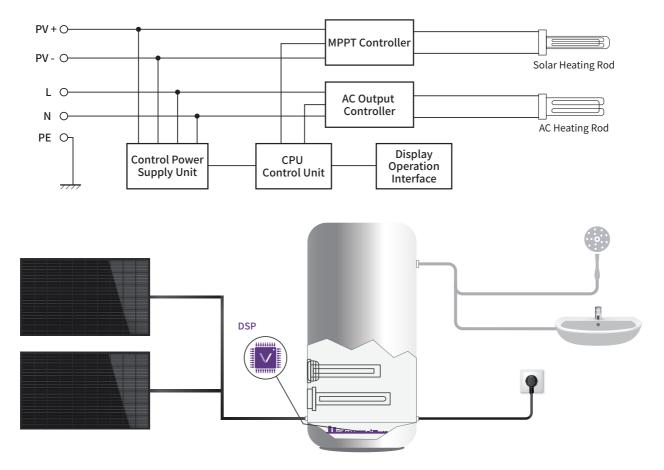

## **Solar Hybrid Water Heating**

V series 100L/150L/200L/300L

The photovoltaic water heater is directly connected to the solar panel, powered by solar mainly on sunny days and AC on rainy days, and can be automatically switched. The AC/DC dual heating element utilizes solar energy for power generation, with an efficiency of up to 99% that of the MPPT solar heating controller, greatly reducing the energy consumption of the AC Grid.

- MPPT controller technology
- Up to 99% conversion efficiency
- High reliability & long service life
- No regional & seasonal restrictions
- Easy installation and maintenance
- WiFi monitoring and remotely setting